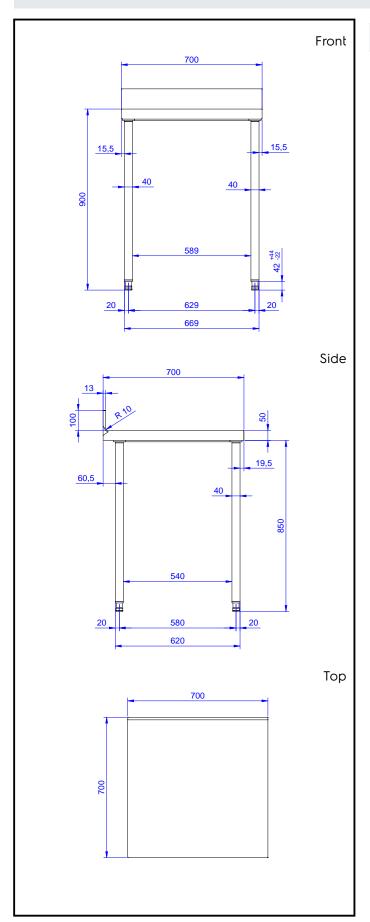

## **Key Information:**

External dimensions, Width:

133229 (TG700MHBN) 700 mm

External dimensions, Depth: 700 mm

External dimensions, Height: 1000 mm

Upstand Dimensions, Height: 100 mm

Upstand Dimensions, Depth: 13 mm

Upstand Dimensions, Radius: R=8

Worktop thickness: 50 mm

Net weight: 26 kg

Standard Preparation 700 mm Work Table with Upstand